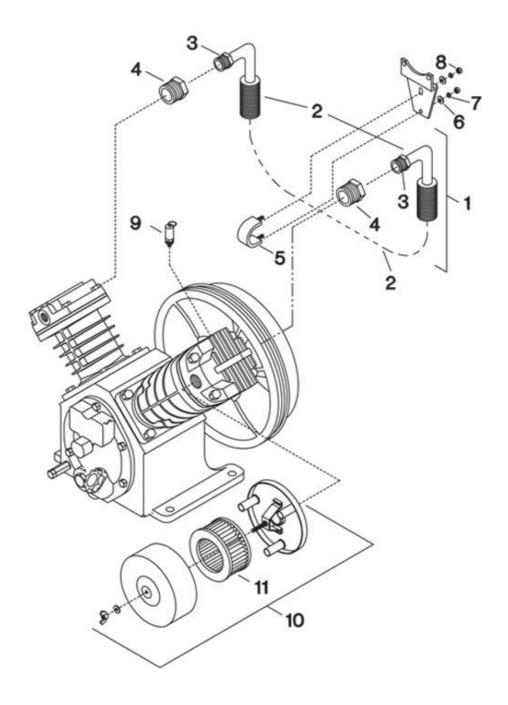

## 5. Intercooler Assembly & Tubing - Model 2340

| REF.<br>NO. | CLOCKWISE<br>PART<br>NO. | COUNTER-<br>CLOCKWISE<br>PART NO. | DESCRIPTION                   | QTY. | SPARES |   |   |
|-------------|--------------------------|-----------------------------------|-------------------------------|------|--------|---|---|
|             |                          |                                   |                               |      | 1      | 2 | 3 |
| 5-1         | 97331003                 | 32293706                          | ASSY., INTERCOOLER            | 1    |        | 1 | 1 |
| 5-2         | 97330997                 | 32295545                          | INTERCOOLER                   | 1    |        |   |   |
| 5-3         | 95108577                 | 95108577                          | • NUT, TUBE - 3/4"            | 2    |        |   |   |
| 5-4         | 95083275                 | 95031761                          | CONNECTOR, TUBE - 3/4" x 3/4" | 2    |        |   |   |
| 5-5         | 32247942                 | N/A                               | CLAMP, INTERCOOLER            | 1    |        |   |   |
| 5-6         | 95094298                 | N/A                               | WASHER, FLAT - 1/4"           | 2    |        |   |   |
| 5-7         | 32035479                 | N/A                               | LOCKWASHER, SPRING - 1/4"     | 2    |        |   |   |
| 5-8         | 95416335                 | N/A                               | NUT, HEX - 1/4-20             | 2    |        |   |   |
| 5-9         | 72062185                 | 72062185                          | VALVE, RELIEF - 80 PSIG       | 1    |        |   |   |
| 5-10        | 32170953                 | 32170953                          | FILTER, INLET - COMPLETE      | 1    |        | 1 | 2 |
| 5-11        | 32170979                 | 32170979                          | ELEMENT, FILTER - 10 MICRON   | 1    | 1      | 1 | 1 |